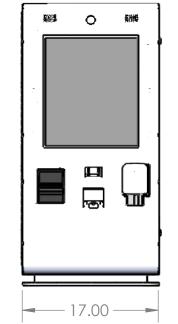

-------|---------------------------------|
| 1        | Chassis, sheet metal assy | 1                               |
| 2        | 19" LCD, PORTRAIT         | 1                               |
| 3        | COMPUTER                  | 1                               |
| 4        | WEB CAM                   | 1                               |
| 5        | CARD READER               | 1                               |
| 6        | BILL VALIDATOR 1          |                                 |
| 7        | POWER STRIP               | 2                               |
| 9        | SPEAKER 2                 |                                 |
| 10       | LOCK                      | 2                               |
|          |                           |                                 |

В

А







|                                                                                                                           |           |         | UNLESS OTHERWISE SPECIFIED:                                                                                                                                                  |           |
|---------------------------------------------------------------------------------------------------------------------------|-----------|---------|------------------------------------------------------------------------------------------------------------------------------------------------------------------------------|-----------|
|