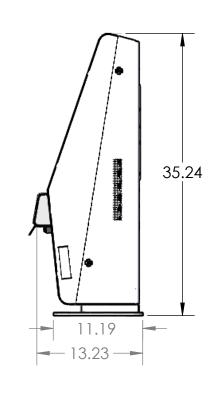

-----|---------------------------------|
| 1        | Chassis, sheet metal assy | 1                               |
| 2        | 19" LCD, PORTRAIT         | 1                               |
| 3        | COMPUTER                  | 1                               |
| 4        | WEB CAM                   | 1                               |
| 5        | CARD READER               | 1                               |
| 6        | BILL VALIDATOR 1          |                                 |
| 7        | POWER STRIP               | 2                               |
| 9        | SPEAKER 2                 |                                 |
| 10       | LOCK                      | 2                               |
|          |                           |                                 |

В

А







|                                                                                                                           |           |         | UNLESS OTHERWISE SPECIFIED:                                                                                                                                                  |           |
|---------------------------------------------------------------------------------------------------------------------------|-----------|---------|------------------------------------------------------------------------------------------------------------------------------------------------------------------------------|-----------|
|                                                                                                                           |