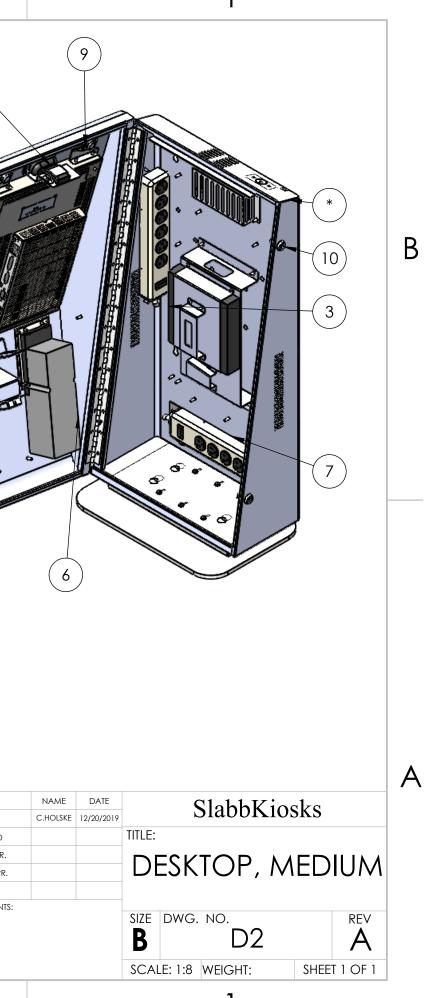

| ITEM NO. | DESCRIPTION               | CLOSED<br>DOOR/Def<br>ault/QTY. |
|----------|---------------------------|---------------------------------|
| 1        | Chassis, sheet metal assy | 1                               |
| 2        | 19" LCD, PORTRAIT         | 1                               |
| 3        | COMPUTER                  | 1                               |
| 4        | WEB CAM                   | 1                               |
| 5        | CARD READER               | 1                               |
| 6        | BILL VALIDATOR 1          |                                 |
| 7        | POWER STRIP               | 2                               |
| 9        | SPEAKER 2                 |                                 |
| 10       | LOCK                      | 2                               |
|          |                           |                                 |