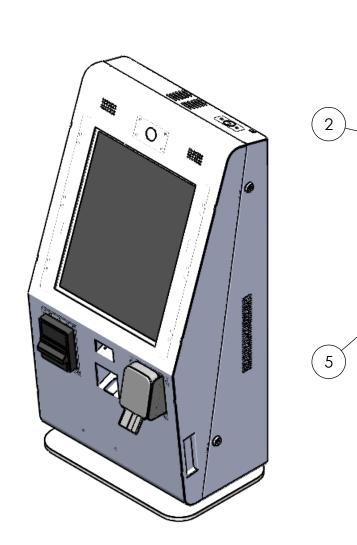

| ITEM NO. | DESCRIPTION               | CLOSED<br>DOOR/Def<br>ault/QTY. |
|----------|---------------------------|---------------------------------|
| 1        | Chassis, sheet metal assy | 1                               |
| 2        | 19" LCD, PORTRAIT         | 1                               |
| 3        | COMPUTER                  | 1                               |
| 4        | WEB CAM                   | 1                               |
| 5        | CARD READER               | 1                               |
| 6        | BILL VALIDATOR 1          |                                 |
| 7        | POWER STRIP               | 2                               |
| 9        | SPEAKER 2                 |                                 |
| 10       | LOCK                      | 2                               |
|          |                           |                                 |