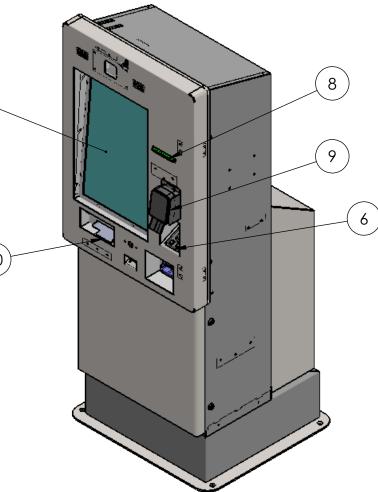

|   |          | 4                           | 3   |                                                                     |  |
|---|----------|-----------------------------|-----|---------------------------------------------------------------------|--|
| В | ITEM NO. | TEM NO. DESCRIPTION         |     |                                                                     |  |
|   | 1        | TOP LEVEL SHEET METAL       | 1   |                                                                     |  |
|   | 2        | BILL VALIDATOR              | 1   |                                                                     |  |
|   | 3        | BEZEL                       | 1   |                                                                     |  |
|   | 4        | 22" LCD                     | 1   |                                                                     |  |
|   | 5        | PC                          | 1   |                                                                     |  |
|   | 6        | TRACKBALL                   | 1   |                                                                     |  |
|   | 7        | AUDIO JACK                  | 1   |                                                                     |  |
|   | 8        | 80MM TICKET/RECEIPT PRINTER | 1   |                                                                     |  |
|   | 9        | CARD READER                 | 1   |                                                                     |  |
|   | 10       | CHECK SCANNER               | 1   | 4                                                                   |  |
|   | 11       | TECA, A/C UNIT              | 1   |                                                                     |  |
|   | 12       | POWER STRIP                 |     |                                                                     |  |
|   | 13       | ATM SECURITY LOCK           | 1   |                                                                     |  |
|   | 14       | WIRELESS CAMERA             | 1   |                                                                     |  |
|   | 15       | SPEAKER                     | 2   |                                                                     |  |
|   | 17       |                             | 1   |                                                                     |  |
|   | 18<br>20 | POWER STRIP                 | 1 4 | (10)                                                                |  |
|   | 20       | LOCK                        | 4   |                                                                     |  |
| A |          | 25.00                       |     | PROPRIET.<br>THE INFORMATION AND AND AND AND AND AND AND AND AND AN |  |