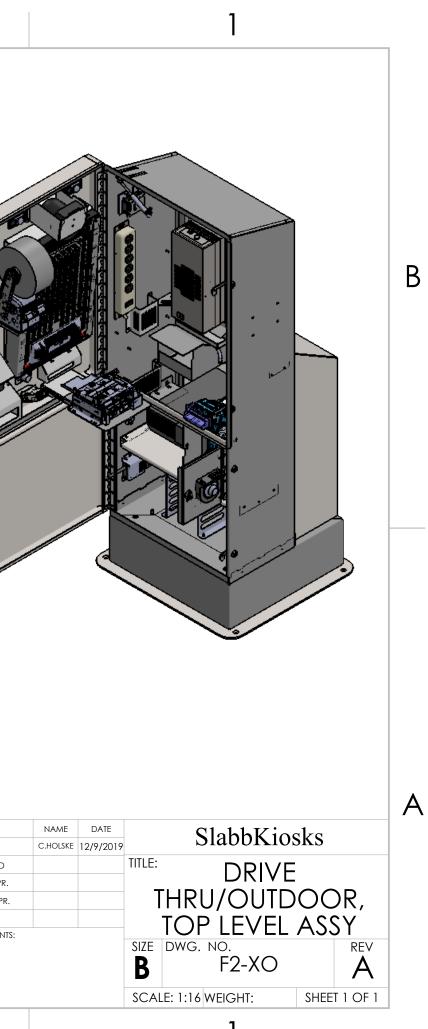

|   |          | 4                           | 3   |                                                                     |  |
|---|----------|-----------------------------|-----|---------------------------------------------------------------------|--|
| В | ITEM NO. | TEM NO. DESCRIPTION         |     |                                                                     |  |
|   | 1        | TOP LEVEL SHEET METAL       | 1   |                                                                     |  |
|   | 2        | BILL VALIDATOR              | 1   |                                                                     |  |
|   | 3        | BEZEL                       | 1   |                                                                     |  |
|   | 4        | 22" LCD                     | 1   |                                                                     |  |
|   | 5        | PC                          | 1   |                                                                     |  |
|   | 6        | TRACKBALL                   | 1   |                                                                     |  |
|   | 7        | AUDIO JACK                  | 1   |                                                                     |  |
|   | 8        | 80MM TICKET/RECEIPT PRINTER | 1   |                                                                     |  |
|   | 9        | CARD READER                 | 1   |                                                                     |  |
|   | 10       | CHECK SCANNER               | 1   | 4                                                                   |  |
|   | 11       | TECA, A/C UNIT              | 1   |                                                                     |  |
|   | 12       | POWER STRIP                 |     |                                                                     |  |
|   | 13       | ATM SECURITY LOCK           | 1   |                                                                     |  |
|   | 14       | WIRELESS CAMERA             | 1   |                                                                     |  |
|   | 15       | SPEAKER                     | 2   |                                                                     |  |
|   | 17       |                             | 1   |                                                                     |  |
|   | 18<br>20 | POWER STRIP                 | 1 4 | (10)                                                                |  |
|   | 20       | LOCK                        | 4   |                                                                     |  |
| A |          | 25.00                       |     | PROPRIET.<br>THE INFORMATION AND AND AND AND AND AND AND AND AND AN |  |